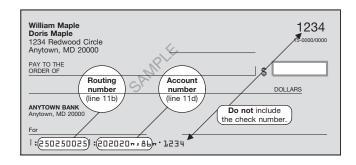

the one at which you have your checking account. If so, do not use the routing number on that check. Instead, contact your financial institution for the correct routing number to enter on line 11b.

**Line 11d.** The account number can be up to 17 characters (both numbers and letters). Include hyphens but omit spaces and special symbols. Enter the number from left to right and leave any unused boxes blank. On the sample check on page 19, the account number is 20202086. Do not include the check number.



Some financial institutions will not allow a joint refund to be deposited into an individual account. The IRS is not responsible if a financial institution rejects a direct deposit. If the direct deposit is rejected, a check will be

sent instead.

#### Sample Check—Lines 11b Through 11d





The routing and account numbers may be in different places on your check.

#### **Amount You Owe**

IRS e-file offers an additional payment option: Electronic funds withdrawal. This option allows you to file your return early and schedule your payment for withdrawal from your checking or savings account on a future date up to and including April 17, 2006. Visit www.irs.gov/efile for details.

#### Line 12



Pay your taxes in full by April 17, 2006, to save interest and penalties. You do not have to pay if line 12 is under \$1.

You can pay by check, money order, or credit card.

**To pay by check or money order.** Enclose in the envelope with your return a check or money order payable to the "United States Treasury" for the full amount when you file. Do not attach the payment to your