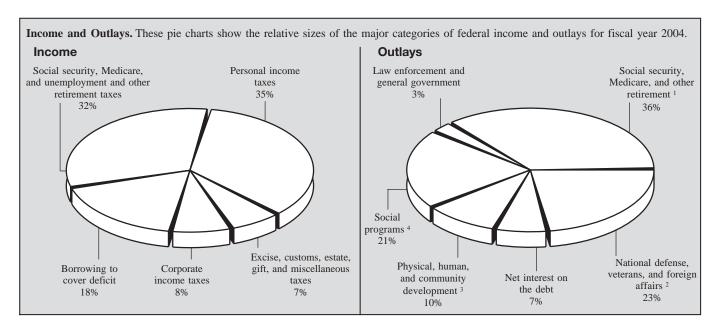

,011<br>18,024           |                                      |                                       |                                      |                                      |
| 95,800<br>95,850<br>95,900<br>95,950           |                                      | 21,338<br>21,352<br>21,366<br>21,380           | 17,286<br>17,299<br>17,311<br>17,324           | 98,800<br>98,850<br>98,900<br>98,950           | 98,850<br>98,900<br>98,950<br>99,000           | 22,178<br>22,192<br>22,206<br>22,220           | 18,036<br>18,049<br>18,061<br>18,074           |                                      |                                       |                                      |                                      |

#### Major Categories of Federal Income and Outlays for Fiscal Year 2004



On or before the first Monday in February of each year, the President is required by law to submit to the Congress a budget proposal for the fiscal year that begins the following October. The budget plan sets forth the President's proposed receipts, spending, and the surplus or deficit for the Federal Government. The plan includes recommendations for new legislation as well as recommendations to change, eliminate, and add programs. After receiving the President's proposal, the Congress reviews it and makes changes. It first passes a budget resolution setting its own targets for receipts, outlays, and surplus or deficit. Next, individual spending and revenue bills that are consistent with the goals of the budget resolution are enacted.

In fiscal year 2004 (which began on October 1, 2003,